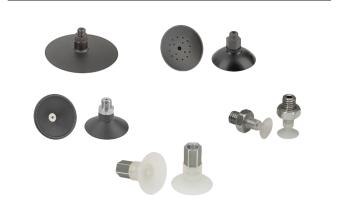

# **Flat Suction Cups SGN**

Flat Suction Cups SGN

System design Flat Suction Cups SGN

## **Product highlights**

- High suction forces and good static friction with lateral forces due to specially shaped sealing lip
- Design and material optimal for sensitive workpieces and uneven surfaces
- Robust suction cup with high chemical resistance even for the roughest applications

### **Application**

- Round flat suction cup for the handling of sensitive workpieces
- For use with smooth and uneven surfaces
- Use in rough environments with high chemical resistance