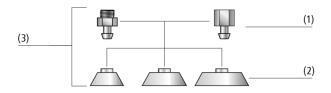

#### Design

- Robust, wear-resistant suction cup SGN (3) with single sealing lip, consisting of SG suction cup (2) and connection nipple (1)
- Nipple inserted on the suction cup or vulcanized on for maximum load capacity